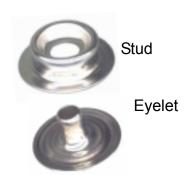

## **SNAPSOCKET3/8**

3/8" (10mm) Female Snap Rivet Style

Socket snaps are held in place by crimping the tip of an eyelet though the center of the socket with a snap tool. This traps the mat between the socket on the top of the mat and the eyelet on the back of the mat. 10 sockets and eyelets are included in each pack. Use with SNAPTOOL.

### **SNAPSTUD3/8**

3/8" (10mm) Male Snap Rivet Style

Stud snaps are held in place by crimping the tip of an eyelet though the center of the stud with a snap tool. This traps the mat between the stud on the top of the mat and the eyelet on the back of the mat. 10 studs and eyelets are included in each pack. Use with SNAPTOOL.