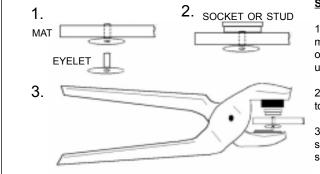

#### For Attaching Rivet Style Snaps

This simple-to-use tool attaches snaps to static mats. Three easy steps give you a secure snap with good electrical connection. Rugged and rust resistant, the Snap Tool allows you to put a grounding snap right where you need it

#### **Snap Tool Instructions**

- Press the eyelet through the mat from the back. (A utility knife or phillips screw driver can be used to make a hole.)
- 2. Place the socket or stud on top of the eyelet
- Position the snap tool over the socket or stud and eyelet and squeeze firmly.