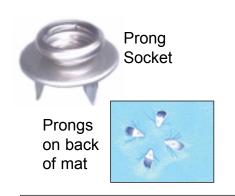

## **FPSNAP**

3/8" (10mm) Female Snap Prong Clinch Style

Prong Clinch snaps are held in place by pushing the prongs through the mat and crimping them on the bottom of the mat. No special tools are needed.